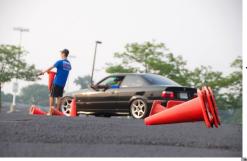

## **Autocross (AX)**

Starts at 8:00 am

Join fellow Auto-Crossers for a day of cone crushing action at FedEx Field—AM / PM sessions and full-day options available \*Registration Required, Full Details Online